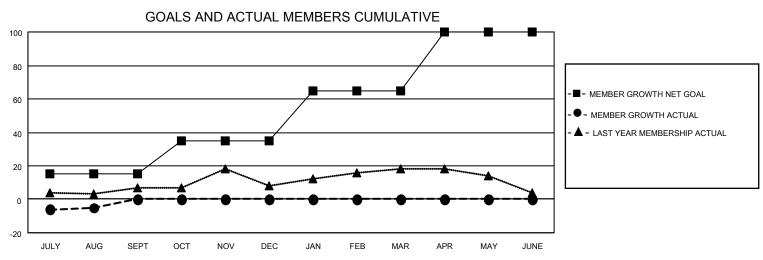

## District 105 A

| Clubs                 |               |           |               | Members               |                        |                         |                                                    |
|-----------------------|---------------|-----------|---------------|-----------------------|------------------------|-------------------------|----------------------------------------------------|
| RESULTS FOR 2022-2023 |               |           |               | RESULTS FOR 2022-2023 |                        |                         |                                                    |
| QUARTER               | NEW CLUB GOAL | NEW CLUBS | DROPPED CLUBS | QUARTER MEME          | BER GROWTH NET<br>GOAL | MEMBER GROWTH<br>ACTUAL | DROPPED<br>MEMBERS ACTUAL<br>(including transfers) |
| JULY/AUG/SEPT         | 1             | 0         | 0             | JULY/AUG/SEPT         | 15                     | 18                      | 16                                                 |
| OCT/NOV/DEC           | 1             | 0         | 0             | OCT/NOV/DEC           | 20                     | 0                       | 0                                                  |
| JAN/FEB/MAR           | 1             | 0         | 0             | JAN/FEB/MAR           | 30                     | 0                       | 0                                                  |
| APR/MAY/JUNE          | 0             | 0         | 0             | APR/MAY/JUNE          | 35                     | 0                       | 0                                                  |

## GOALS AND ACTUAL NEW CLUBS CUMULATIVE

| DROPPED CLUBS: 0 |    | 7 CLUBS OF 62 ADDED 1 OR<br>MORE NEW MEMBERS | GENDER DISTRIBUTION                |                              |  |
|------------------|----|----------------------------------------------|------------------------------------|------------------------------|--|
|                  |    | INOINE NEW INLINIBEING                       | MALE<br>FEMALE                     | 901 (76.23%)<br>281 (23.77%) |  |
| DROPPED MEMBERS  |    |                                              | NON BINARY<br>PREFER NOT TO ANSWER | 0 (0.00%)<br>R 0 (0.00%)     |  |
| DECEASED         | 1  |                                              | THE ENTION TO MOWER                | 0 (0.0070)                   |  |
| CLUB CANCELLED   | 0  | CLICK HERE FOR CUMULATIVE                    | TOTAL FAMILY UNIT MEMBERS          | 82                           |  |
| OTHER            | 15 | MEMBERSHIP DATA                              |                                    |                              |  |
| TOTAL            | 16 |                                              | FAMILY MEMBERS PAYING HALF DUES 41 |                              |  |
|                  |    |                                              |                                    |                              |  |