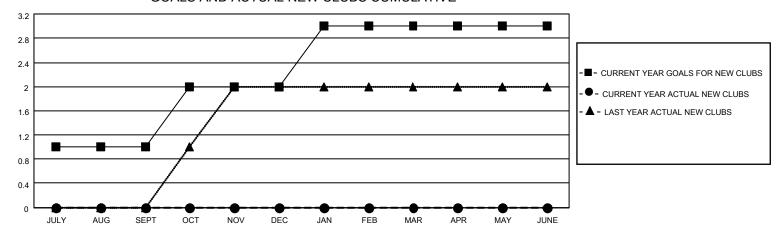

## District 105 A

| Clubs                 |               |           |               | Members               |                        |                         |                                                    |
|-----------------------|---------------|-----------|---------------|-----------------------|------------------------|-------------------------|----------------------------------------------------|
| RESULTS FOR 2022-2023 |               |           |               | RESULTS FOR 2022-2023 |                        |                         |                                                    |
| QUARTER               | NEW CLUB GOAL | NEW CLUBS | DROPPED CLUBS | QUARTER MEME          | BER GROWTH NET<br>GOAL | MEMBER GROWTH<br>ACTUAL | DROPPED<br>MEMBERS ACTUAL<br>(including transfers) |
| JULY/AUG/SEPT         | 1             | 0         | 0             | JULY/AUG/SEPT         | 15                     | 18                      | 16                                                 |
| OCT/NOV/DEC           | 1             | 0         | 0             | OCT/NOV/DEC           | 20                     | 0                       | 0                                                  |
| JAN/FEB/MAR           | 1             | 0         | 0             | JAN/FEB/MAR           | 30                     | 0                       | 0                                                  |
| APR/MAY/JUNE          | 0             | 0         | 0             | APR/MAY/JUNE          | 35                     | 0                       | 0                                                  |

## GOALS AND ACTUAL NEW CLUBS CUMULATIVE

| DROPPED CLUBS: 0 |    | 7 CLUBS OF 62 ADDED 1 OR<br>MORE NEW MEMBERS | GENDER DISTRIBUTION                |                              |  |
|------------------|----|----------------------------------------------|------------------------------------|------------------------------|--|
|                  |    | INOINE NEW INLINIBEING                       | MALE<br>FEMALE                     | 901 (76.23%)<br>281 (23.77%) |  |
| DROPPED MEMBERS  |    |                                              | NON BINARY<br>PREFER NOT TO ANSWER | 0 (0.00%)<br>R 0 (0.00%)     |  |
| DECEASED         | 1  |                                              | THE ENTION TO MOWER                | 0 (0.0070)                   |  |
| CLUB CANCELLED   | 0  | CLICK HERE FOR CUMULATIVE                    | TOTAL FAMILY UNIT MEMBERS          | 82                           |  |
| OTHER            | 15 | MEMBERSHIP DATA                              |                                    |                              |  |
| TOTAL            | 16 |                                              | FAMILY MEMBERS PAYING HALF DUES 41 |                              |  |
|                  |    |                                              |                                    |                              |  |